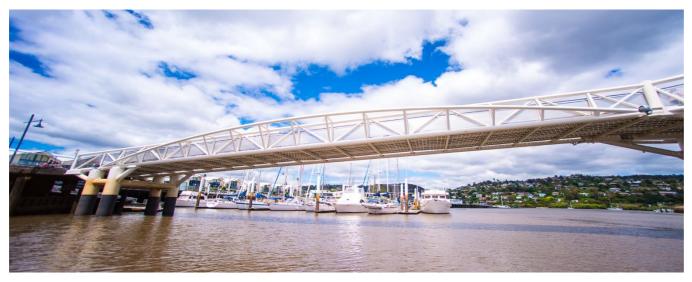

## **Seaport Ped Bridge**

## Launceston,TAS

Steel Structure

Bridge Underside

YEAR: 2018 AREA PAINTED: New Steel Bridge Structure

**PRODUCTS USED:** Primer: Galvit<sup>®</sup> EP100 Finish: Poly U<sup>™</sup>750

**PROJECT OWNER:** Launceston City Council **DESIGNER:** BridgePro

FABRICATOR: Crisp Bros / Haywards

**APPLICATOR:** McElligott Partners

Wattyl Protective Coatings - Your Trusted Partner in Coatings

Australia - 132 101 | New Zealand - 0800 735 551 | wattylpc@hempel.com | www.wattylpc.com.au