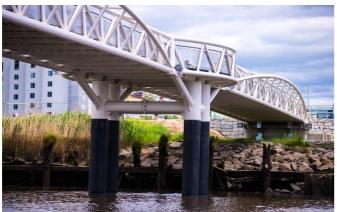

## **Seaport Ped Bridge**

## Launceston,TAS

Steel Structure

Bridge Underside

YEAR: 2018 AREA PAINTED: New Steel Bridge Structure

**PRODUCTS USED:** Primer: Galvit<sup>®</sup> EP100 Finish: Poly U<sup>™</sup>750

**PROJECT OWNER:** Launceston City Council **DESIGNER:** BridgePro

FABRICATOR: Crisp Bros / Haywards

**APPLICATOR:** McElligott Partners

Wattyl Protective Coatings - Your Trusted Partner in Coatings

Australia - 132 101 | New Zealand - 0800 735 551 | wattylpc@hempel.com | www.wattylpc.com.au