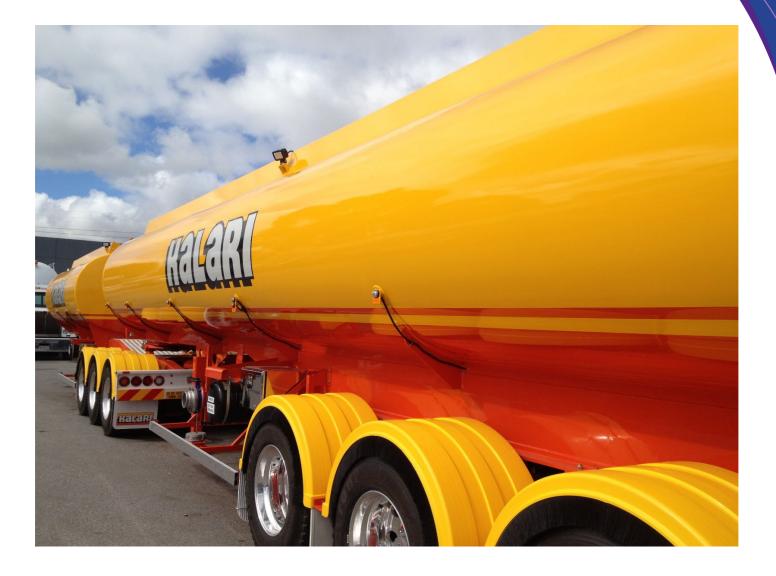

## PRODUCTS USED:

Colourthane<sup>®</sup> PF330 Colourthane<sup>®</sup> C-Series Gloss Topcoat

**PROJECT OWNER:** Kalari Trucks

**APPLICATOR:** Bailey Trading

Kalari is a specialist bulk logistics provider to the mining and resources sector, based in SA. Its customised logistics covers a vast geographical area servicing more than 100 mining and industrial sites across Australia.

Colourthane<sup>®</sup> C-Series acrylic polyurethane was selected as Kalari's preferred topcoat for its truck and semi-trailer fleet due to its superior colour choices, long term durability and gloss retention. TRACK RECORD